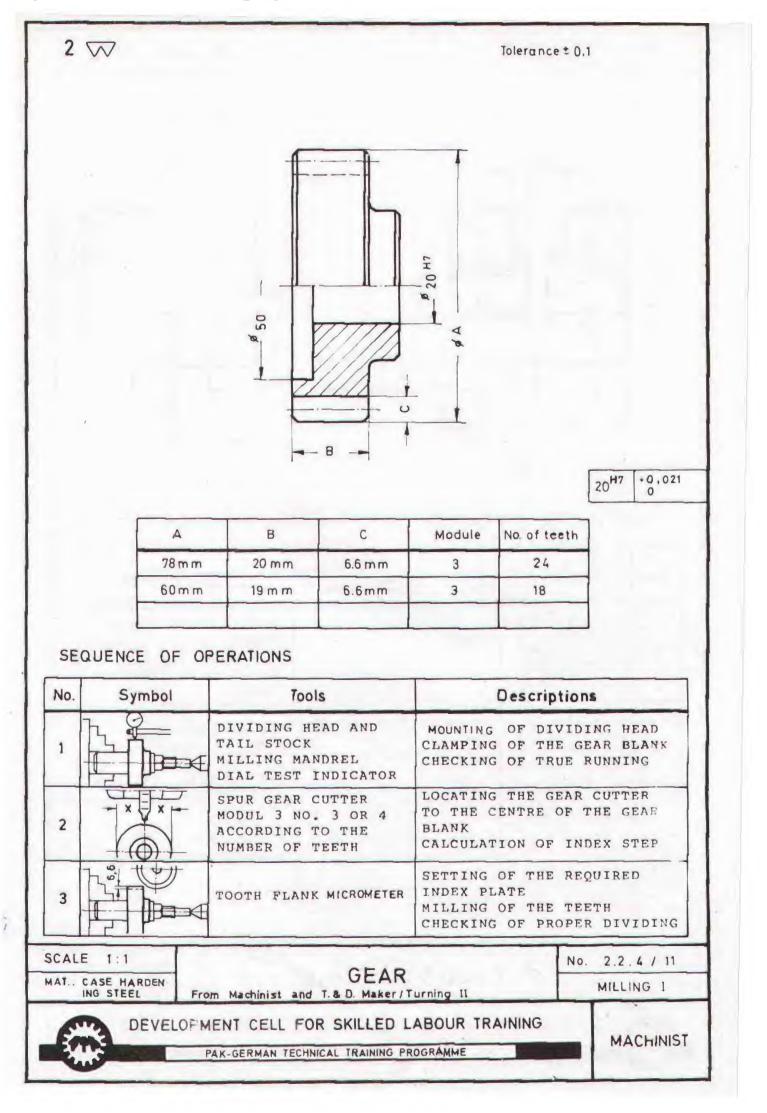

|
|          |            |              | 0.1                                    | M / S Flat<br>35 x 8mm (11/2 x 3/8) | M/S Square<br>50 x 50 mm (2 <sup>*</sup> x 2 <sup>*</sup> ) | Low carbon steel Flat<br>100 x 10 mm ( 4*x 3/8 ) | Carbon steel Square<br>50 x 50 mm (2° x 2°) | Cast iron<br>according pattern | Turning No. 2.2.3 | M / S Round<br>10 mm (3/8) | M / S Round<br>15 mm (5/g) | M / S Round<br>25mm (1) | M / S Round<br>30mm (112) | M / S Round<br>65 mm (2 1/2) | Low carbon steel Round<br>15 mm. (1/2) | Low carbon steel Round<br>25 mm (1 <sup>6</sup> ) | High speed steel Round<br>25mm (1°) | č                     | M / S Square<br>50 x 50 mm( 2 x 2) |        |



































مزيد كتب ير صف مح المح آن بنى وزف كري : www.iqbalkalmati.blogspot.com

















|          | -              | Total length for a |             | 2,4 meter                  |                           | 1,9 meter                | 1,2'meter               | -           | 1,2 metei                | 3,0 meter | 1,3 meter             | 1.8 meter                            | 1              | 2,3 meter |     |    |
|----------|----------------|--------------------|-------------|----------------------------|---------------------------|--------------------------|-------------------------|-------------|--------------------------|-----------|-----------------------|--------------------------------------|----------------|-----------|-----|----|
|          |                | Length             | per trainee | 140 mm                     |                           | 110 mm